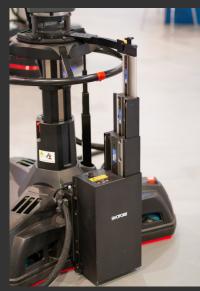

To ensure stability, the height drive attaches to the pedestal at the base (with no modification to the pedestal) via a specifically designed mounting bracket. The column is raised by TI-12's unique telescopic lift mechanism attached to a lifting arm below the PT head. The lifting arm clears the pedestal's steering ring, enabling full manual steer operation even while the height drive is attached.

# Pedestal Height Drive TI-12

TI-12 control is provided directly from the PT head's CMC unit so no other external power supply or floor cables are required.

The TI-12 is fully compatible with Shotoku TP-200 and TP-80 pedestals which may be supplied with integral mounting points for optimum integration, however brackets are also available for a wide range of both new and legacy third party models.