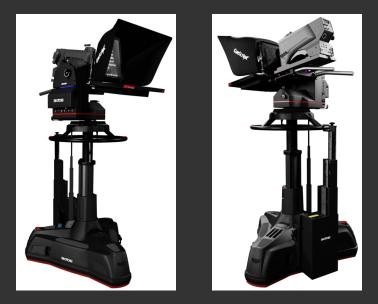

### Raise your expectations

The TI-12 external height drive is a precision engineered bolt-on servo system, providing effortlessly smooth height adjustment on an existing manual studio pedestal. Perfect for almost any Shotoku or third-party pedestal, the TI-12 can adjust the height of the camera rapidly yet perfectly smoothly, on-air, time after time.

To ensure stability, the height drive attaches to the pedestal at the base (with no modification to the pedestal) via a specifically designed mounting bracket. The column is raised by TI-12's unique telescopic lift mechanism attached to a lifting arm below the PT head. The lifting arm clears the pedestal's steering ring, enabling full manual steer operation even while the height drive is attached.