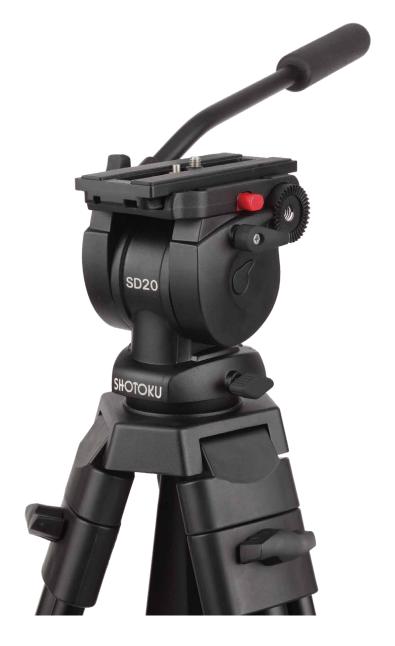

#### SD20 SYSTEM

SD20 head + single fixed-length pan bar + 2-stage aluminum tripod + mid-level spreader w/foot pads + soft caryring case.

#### **FEATURES**

Lightweight Robust Smooth Operation Reliability

SD20 System