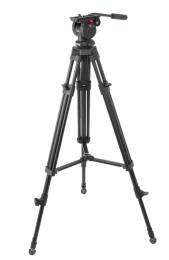

#### SD20 SYSTEM

SD20 head + single fixed-length pan bar + 2-stage aluminum tripod + mid-level spreader w/foot pads + soft caryring case.

### **SD40 SYSTEM**

SD40 head + single fixed-length pan bar + 2-stage aluminum tripod + mid-level spreader w/foot pads + soft caryring case.

#### **FEATURES**

Lightweight Robust Smooth Operation Reliability

SD20 System