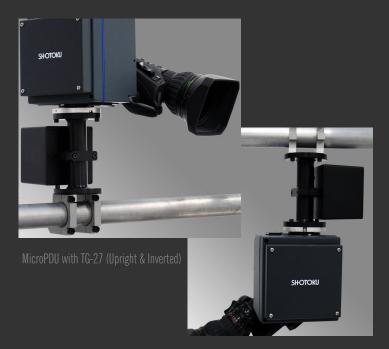

## Small Size, Big Performance

The MicroPDU is a self-contained power supply for the Shotoku TG-27 head and is ideal for applications where it is more convenient to locate the PSU and data connection points close-by the P&T head.

The MicroPDU fits securely to the TG-27 mounting column, making a highly compact and easy to install head & PSU package. Being external to the head, however, means that the MicroPDU may alternatively be positioned conveniently anywhere near-by. Service access is greatly simplified as neither the head or camera payload need be disturbed to replace, adjust or reposition the PSU.

## **Features**

- Compact self-contained unit.
- Dual DC PSU for TG-27 and 12v Camera
- Upright or inverted mounting
- Fixed mounting no moving AC or RJ-45 cables
- Easy service (no disruption to head/camera)
- RNI Network Option