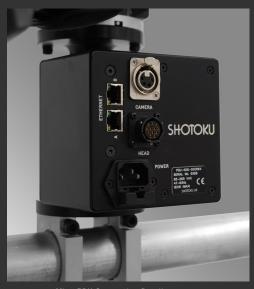

MicroPDU Connection Details

Like all Shotoku PDU's, the MicroPDU supports optional RNI redundant Ethernet networks and in addition, provides a completely separated 12v DC supply on an XLR-4 connector suitable for direct connection to most ENG or PoV box-type cameras.

## **SPECIFICATIONS**

INPUTS 1 x 86-265VAC

1 x RJ-45 Ethernet Network (2 x

for RNI)

0UTPUTS 48VDC 60W (TG-27 PT Head)
12VDC 60W (ENG / PoV Camera)

19P Head Cable Connector XLR-4 Camera Power Socket

DIMENSIONS HxWxD: