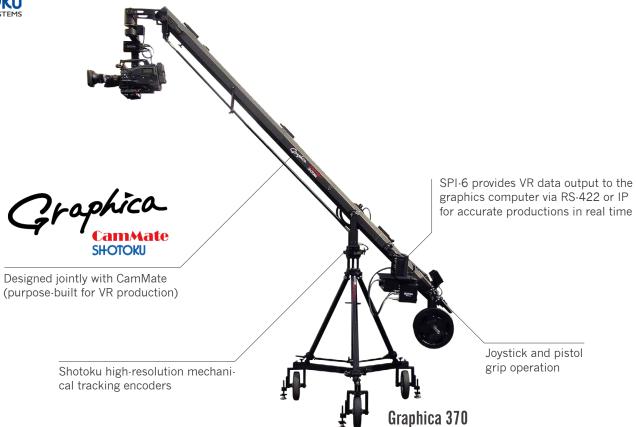

## VR Crane for Studio and OB Applications

The Graphica Series is the fusion of superb Shotoku VR technology and the engineering know-how of the prestigious crane maker, CamMate. The result is a product with industry-leading VR tracking capabilities in a package that is portable, scalable, and stable.

Graphica calculates positional data output from embedded jitter-free physical rotary encoders designed specifically for VR applications. This means external markers and area limitations often associated with other positional tracking systems are nonexistent. Shotoku encoders seamlessly process data via the SPI interface to provide real-time data output in studio or on location.

Joystick / pistol grip control

Spi-TOUCH calibration system

SYSTEM OVERAL LENGTH CAMERA PAN / TILT RANGE **ARM TILT RANGE\* CONTROL MECHANISM** 

RESOLUTION (HEAD PAN/TILT) 640,000 counts per 360° **LENS CABLE\*\*** 