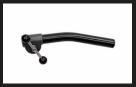

TJ-38D

**TJ-38E** 

Extra short pan bar for SG900, TE-23, and TE-12 heads. (Ø28.3mm)

EFP telescopic pan bar for TE-23 and SX300 heads.

TJ-59

TJ-74

TA-106

Pan bar extension with hand grip for TJ-38E.