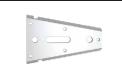

V-wedge camera plate for SG900, TE-23,

TE-12. Includes 3/8" screws x2.

TA-75

TZ-41

TZ-32

Large V-wedge camera plate for TA-103 wedge adaptor. Includes 3/8" screws x2

Adaptor - M70 Mitchell mount to 4-bolt flat base head.