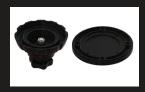

Adaptor - 4-bolt flat base mount to 150mm (TZ-32) or 100mm (TZ-63) ball head.

**SX300 Adaptors** 

**CSD100** 

**TS-17S** TS-64S

150mm ball + clamping screw or 4-bolt flat base for SX300 head.

for TTH1502C or TTH1002C tripods with