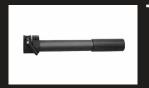

ENG/EFP telescopic Pan Bar for SX200 and SX260 heads.

Standard sliding camera plate for SX300 Includes 3/8" screws x2.

TA-108A

TA-109

TA-74

Long 24cm sliding camera plate for SX300, SX260, SX200 + 3/8" screws x2. Standard 14cm sliding camera plate for SX260 and SX200 + 3/8" screws x2.