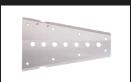

ENG/EFP telescopic Pan Bar for SX200 and SX260 heads.

Standard sliding camera plate for SX300 Includes 3/8" screws x2.

TA-108A

TA-109

TA-74

Long 24cm sliding camera plate for SX300, SX260, SX200 + 3/8" screws x2. Standard 14cm sliding camera plate for SX260 and SX200 + 3/8" screws x2.