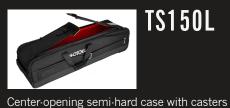

Soft case for TTM1002C or TDC100 with heads.

Soft case for TT-17 and TT-64 tripods.

heads.

TS150L

TS-25H

Full aluminum flight case for SG900, TE-23, or TE-12 heads.

Combine the TJ-59 with the TJ-38E for a telescopic pan bar!