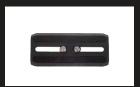

ENG/EFP telescopic Pan Bar for SX200 and SX260 heads.

Standard sliding camera plate for SX300 Includes 3/8" screws x2.

TA-108A

TA-109

TA-74

Long 24cm sliding camera plate for SX300, SX260, SX200 + 3/8" screws x2. Standard 14cm sliding camera plate for SX260 and SX200 + 3/8" screws x2.