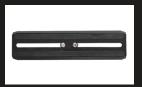

V-wedge camera plate for SG900, TE-23,

TE-12. Includes 3/8" screws x2.

TA-75

TZ-41

TZ-32

Large V-wedge camera plate for TA-103 wedge adaptor. Includes 3/8" screws x2

Adaptor - M70 Mitchell mount to 4-bolt flat base head.