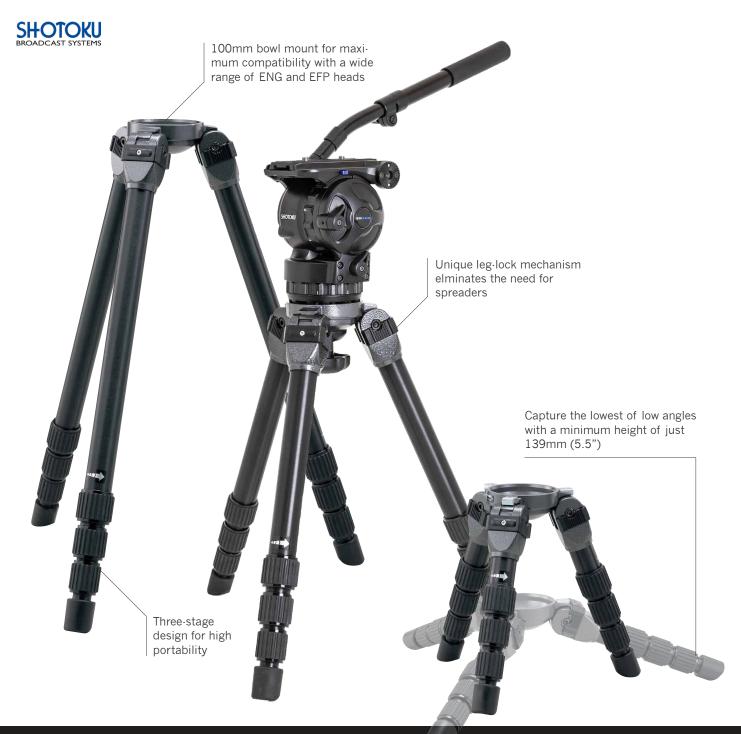

## **100mm Bowl Spreaderless Tripods**

Utilizing a 3-step mechanism near the bowl, the TT-66 tripod series is for operators who like things simple. A unique tube design allows for silent and secure locking and unlocking.

Spreaderless locking mechanism

SHORT 20kg / 44lbs 423mm / 1'4.5" 139mm / 5.5" 300mm / 11.8" Triple 2kg / 4.4lbs Aluminum 100mm Bowl