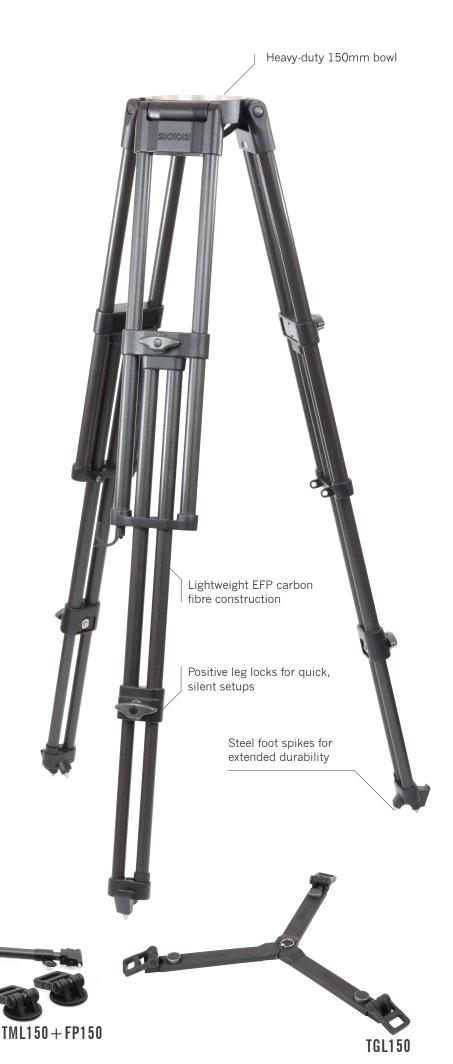

## **EFP Tripod**

Shotoku's TTH1502C is a 150mm bowl, two-stage carbon fibre tripod designed specifically for demanding field applications where ease-of carry, rapid deployment, and high torsional rigidity are a must. The two-stage tripod is constructed in lightweight, highly rigid, carbon fibre and exceeds the needs of operators everywhere.

Storage Strap

Accessory Hook

MAX. PAYLOAD Max. Height

MIN. HEIGHT

TRANSPORTATION LENGTH
EXTENSION

WEIGHT Material

TUBE DIAMETER

SUITABLE DOLLY

MOUNT Suitable Head 90kg / 198lbs

1,625mm / 63.9" with TGL150 floor spreader 562mm / 22.1" with TGL150 floor spreader

718mm / 28.2"

Double

5.9kg / 13lbs Carbon fibre Ø24(upper, mid),

Ø20(lower)

150mm bowl

SX300 TD-73

Mid-spreader + footpad or ground spreader options available