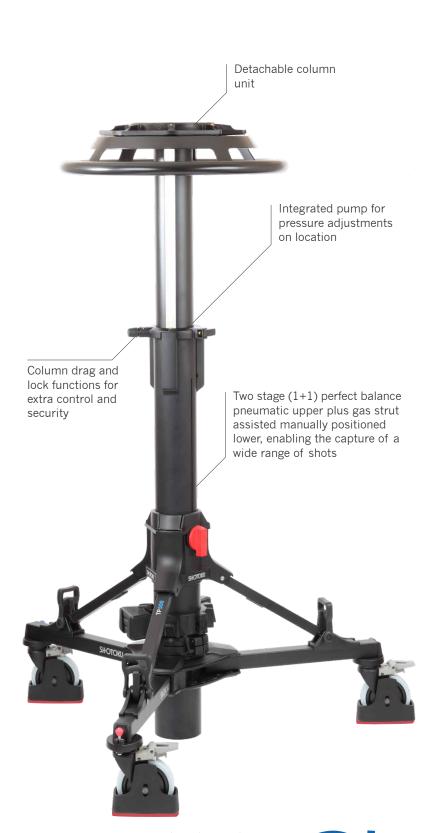

## **TP500 Two Stage Pedestal**

The Shotoku TP500 is a compact, lightweight, portable pneumatic pedestal capable of supporting payloads of up to 55 kg (121.2lbs). Suitable for OB, studio, or event production, the robust modular design makes transportation between locations simple with no compromise in stability or quality of operation.

Unique to the TP500 is an integrated inflation pump which offers owners freedom and peace-ofmind knowing their pedestal will be perfectly balanced regardless the location. With a wide stroke, column drag and lock functions, and folding dolly with and track lock, the TP500 is the perfect solution for users whose priority is versatility.

Combine with SX300 head

MAX. PAYLOAD MAX. HEIGHT MIN. HEIGHT **OVERALL STROKE ON-SHOT STROKE TRACKING WIDTH TRANSIT WIDTH** WEIGHT **GROUND CLEARANCE** WHEEL DIAMETER **STEERING RING DIAMETER** INDIVIDUAL TRIM WEIGHT (x6) 0.5kg / 1.2lbs MOUNT **SUITABLE HEAD** 

TZ-63 100mm ball adaptor

55kg /121.2lbs 1,485mm / 58.5" 670mm / 26.4" 815mm / 32.1" 405mm / 15.9" 950mm / 37.4" 860mm / 33.9" 27kg / 59.5lbs 20mm / 0.8" 125mm / 5" 535mm / 21.1" 4-Bolt Flat Base SX300, SX260, SX200