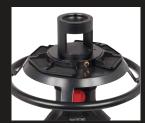

Unique to the TP500 is an integrated inflation pump which offers owners freedom and peace-ofmind knowing their pedestal will be perfectly balanced regardless the location. With a wide stroke, column drag and lock functions, and folding dolly with and track lock, the TP500 is the perfect solution for users whose priority is versatility.