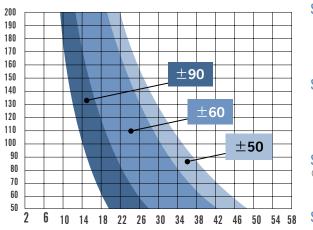

p and maintenance of the head easy.

Two models are available to suit common lighter or middle-weight payloads: SX300L: 30kg / 66lbs or SX300H: 40Kg / 88lbs



Counterbalance and Tilt Lock

MAX. PAYLOAD

**OPTIMUM PAYLOAD** 

PAN / TILT RANGE Counterbalance

## DRAG

TEMPERATURE RANGE Mount

CAMERA FIXING Suitable pan bar Pan bar mount Bubble level Weight\*



Illuminated Bubble Level

SX300H: 40kg / 88lbs SX300L: 30kg / 66lbs SX300H: 31kg / 68.3lbs SX300L: 18kg / 39.6lbs 360° / ±90° Continuously Adjustable Perfect Balance Viscam Continuously Adjustable Fluid-Leaf System -40°~ 60°C/-40°~140°F 4-Bolt Flat Base, 150mm Ball, M40/M70 Mitchell Sliding Camera Plate TJ-60 Telescopic Pan Bar Removable Illuminated 8kg /18.7lbs (Flat base) 8.3kg /19.4lbs (Ball base)





## BALANCE / PAYLOAD CURVE



## **SX300 SYSTEM PACKAGES**

|    | SX300 TTH1502C ML  | SX300 head including 2 telescopic pan bars |
|----|--------------------|--------------------------------------------|
|    |                    | + TTH1502C two stage carbon fibre tripod   |
|    |                    | + TML150 mid·level spreader                |
|    |                    | + TS150L case                              |
|    | SX300 TTH1502C GL  | SX300 head including 2 telescopic pan bars |
|    |                    | + TTH1502C two stage carbon fibre tripod   |
|    |                    | + TGL150 ground level spreader             |
|    |                    | + TS150L case                              |
|    | SX300 TTH1502C DOL | SX300 head including 2 telescopic pan bars |
|    | (Page 20)          | + TTH1502C