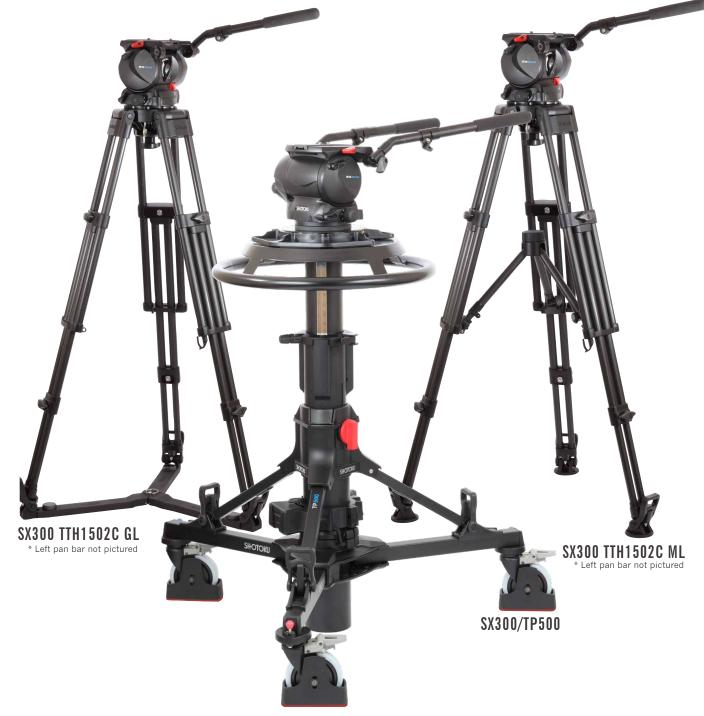

## **SX300 SYSTEM PACKAGES**

|    | SX300 TTH1502C ML  | SX300 head including 2 telescopic pan bars |
|----|--------------------|--------------------------------------------|
|    |                    | + TTH1502C two stage carbon fibre tripod   |
|    |                    | + TML150 mid·level spreader                |
|    |                    | + TS150L case                              |
|    | SX300 TTH1502C GL  | SX300 head including 2 telescopic pan bars |
|    |                    | + TTH1502C two stage carbon fibre tripod   |
|    |                    | + TGL150 ground level spreader             |
|    |                    | + TS150L case                              |
|    | SX300 TTH1502C DOL | SX300 head including 2 telescopic pan bars |
|    | (Page 20)          | + TTH1502C two stage carbon fibre tripod   |
|    |                    | + TD-73 dolly                              |
| 58 | SX300 / TP500      | SX300 head including 2 telescopic pan bars |
|    |                    |                                            |

+ TP500 two stage pedestal