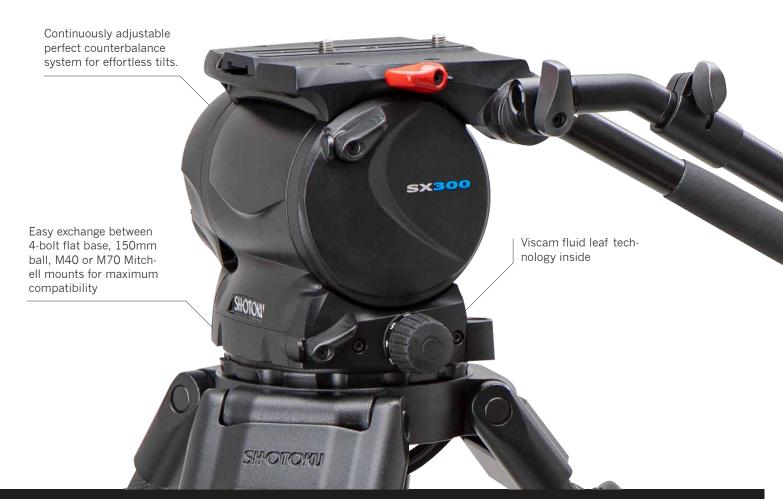

## **SX300** High-Performance EFP Head

The SX300 is an EFP pan and tilt head with exceptional performance ideal for a wide range of applications including field production, OB or studio use. A robust design with integrated perfect counterbalance is suited to today's portable camera systems with payloads up to 40kg (88lbs).

The head is fully equipped with many easily operated user controls including continuously adjustable drag, pan and tilt locks, and quick release sliding camera plate. Other features such as illuminated bubble level and removable pan bar mount make setup and maintenance of the head easy.

## DRAG

TEMPERATURE RANGE Mount

CAMERA FIXING Suitable pan bar Pan bar mount Bubble level Weight\*

Illuminated Bubble Level

SX300H: 40kg / 88lbs SX300L: 30kg / 66lbs SX300H: 31kg / 68.3lbs SX300L: 18kg / 39.6lbs 360° / ±90° Continuously Adjustable Perfect Balance Viscam Continuously Adjustable Fluid-Leaf System -40°~ 60°C/-40°~140°F 4-Bolt Flat Base, 150mm Ball, M40/M70 Mitchell Sliding Camera Plate TJ-60 Telescopic Pan Bar Removable Illuminated 8kg /18.7lbs (Flat base) 8.3kg /19.4lbs (Ball base)