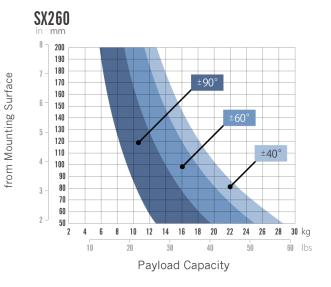

TD-73 dolly

#### **ENG SYSTEMS**

#### **SX260 TTM1002C ML**

(SX200 System Available)

SX260 head including 1 telescopic pan bar

+ TTM1002C ENG two stage carbon fibre tripod

+ TML150 mid-level spreader with foot pads

+ CSD100 soft case

Total System Weight: 7.7kg / 16.9lbs

SX260 TTM1002C GL (SX200 System Available)

SX260 TTM1002C DOL

SX260 head including 1 telescopic pan bar

+ TTM1002C ENG two stage carbon fibre tripod

+ TGL100 lightweight ground spreader

+ CSD100 soft case

Total System Weight: 6.9kg / 15.2lbs

SX260 head including 1 telescopic pan bar (SX200 System Available) + TJ-74 pan bar

+ TTM1002C ENG two stage carbon fibre tripod

+ TD-73 dolly

# SX260 TTH1002C DOL System Package (Shown with extra pan bar)

#### BALANCE / PAYLOAD CURVE

**Senter of Gravity Height**