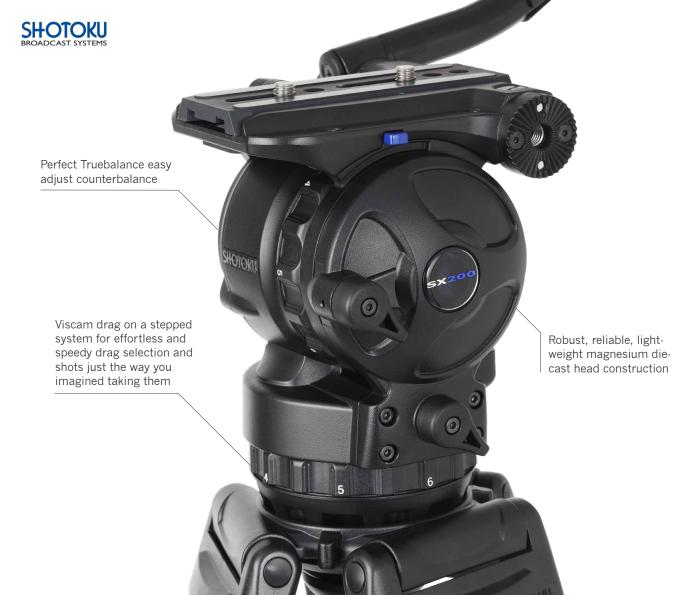

### **Our Newest ENG / EFP Support Solution**

Raising the bar on movement quality and shot framing control come the Shotoku SX200 and SX260 support systems. Featuring a brand new design, the SX200 and SX260 boast best in class features and performance in a robust, reliable and one of the lightest systems on the market at this level of payload and performance. Truebalance delivers perfect counterbalance, is remarkably easy to adjust and has an intuitive balance setting display. The drag system uses Shotoku's well known Viscam system but combines the ease and speed of selection of the best known stepped systems, with the fine tuning and on shot adjustment of a continuously variable design.

These 2 core features set the performance apart from the competition. Partnered with a new 100mm ENG carbon fibre tripod with fast action de-tented leg locks and mid or ground level spreaders, the system delivers one of the lightest ENG systems available with a performance poised to set the new support standard for high end ENG cameras.

Operator balance contol knob

Intuitive balance indicator

MAX. PAYLOAD

OPTIMUM PAYLOAD

PAN / TILT RANGE COUNTERBALANCE

DRAG

TEMPERATURE RANGE
MOUNT
CAMERA FIXING
SUITABLE PAN BAR
PAN BAR MOUNT
LEVELING BUBBLE
WEIGHT\*

SX260:25kg / 55lbs
SX200:20kg / 44 lbs
SX260:8~18.5kg/17.7~40.7lbs
SX200:6~15.5kg/13.3~34.1lbs
360° / ±90°
Continuously Adjustbale
Perfect Balance
Viscam Continuously
Adjustable Fluid-Leaf System
-40°C~+60°C/-40°F~140°F
100 mm ball
Sliding Camera Plate
TJ-74 Telescopic Pan Bar
Removable
Illuminated