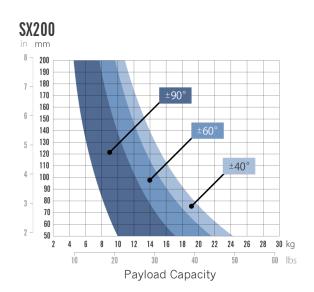

D-73 dolly

#### **ENG SYSTEMS**

#### **SX260 TTM1002C ML**

(SX200 System Available)

SX260 head including 1 telescopic pan bar

+ TTM1002C ENG two stage carbon fibre tripod

+ TML150 mid-level spreader with foot pads

+ CSD100 soft case

Total System Weight: 7.7kg / 16.9lbs

SX260 TTM1002C GL (SX200 System Available)

SX260 TTM1002C DOL

SX260 head including 1 telescopic pan bar

+ TTM1002C ENG two stage carbon fibre tripod

+ TGL100 lightweight ground spreader

+ CSD100 soft case

Total System Weight: 6.9kg / 15.2lbs

SX260 head including 1 telescopic pan bar (SX200 System Available) + TJ-74 pan bar

+ TTM1002C ENG two stage carbon fibre tripod

+ TD-73 dolly

# SX260 TTH1002C DOL System Package (Shown with extra pan bar)

#### BALANCE / PAYLOAD CURVE

**Senter of Gravity Height**